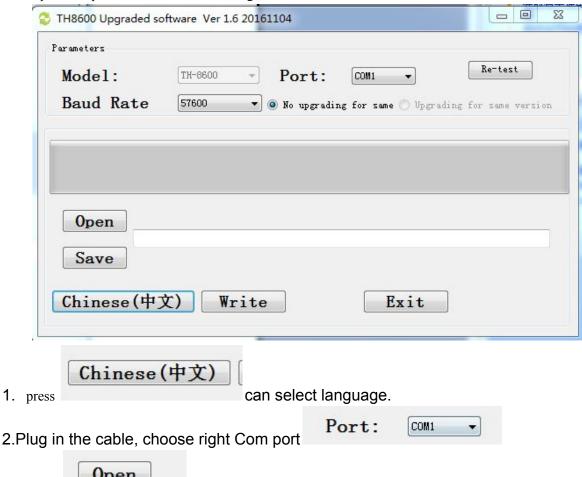

Updated Instruction:

Open the updated software as following:

3.Press and select the updated file.

4. Because we have two versions of TH-8600, previous TH-8600 is to turn off the radio, then press PTT and hold on to power on the radio again And later TH-8600 is to disconnect the power supplier first, then press PTT and hold on, at the same time, connect power supplier again And update mode is indicator flash twice, and display is blank