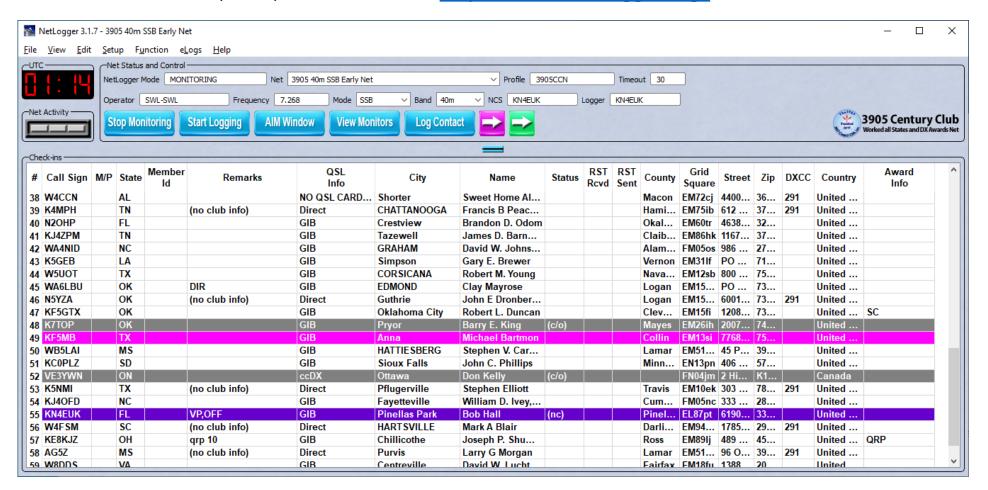

## 3905 Century Club Net

- Pre check-ins (before net start time)
- Announcements
- Check-ins by call area (DX, 1, 2, ..., 9, 0)
- Each station is assigned a line number on the list
- Run through the list each station can:
  - Make a call to another station
  - "up for grasps", invitation for other station to call you
  - "take a pass", skip your turn
- Closing announcements

#### QSO

- Calling line # 14 KIØA from AEØS, do you copy?
- AE0S, you are 33
- Thanks for the 33, you are 21, copy?
- Got your 21, KIØA
- KIOA this is AEOS, last heard you were 45.
- AEOS, thanks for the 45, you are also 45. KIOA
- QSL the 45, thanks for the contact.
- (NC) That's a good call. #16 WOYR, Paul your call.

# **Sending Numbers**

- 22, 2x2 (two-by-two)
- Alternates:
  - 21 minimum
  - 22 rifle shot
  - 33 triple triple
  - 59 maximum

# The manly List

#### Paper list:

| #              | Call  | State | Sent | Received |
|----------------|-------|-------|------|----------|
| 1              | К7ТОР | OK    | 0    |          |
| 2 me           | AEOS  |       | -    | -        |
| ••             |       |       |      |          |
| 14             | WOYL  | IA    | 45   | 45       |
| 15 checked out |       |       |      |          |
| 16             | AC2MT | NY    | 47   |          |