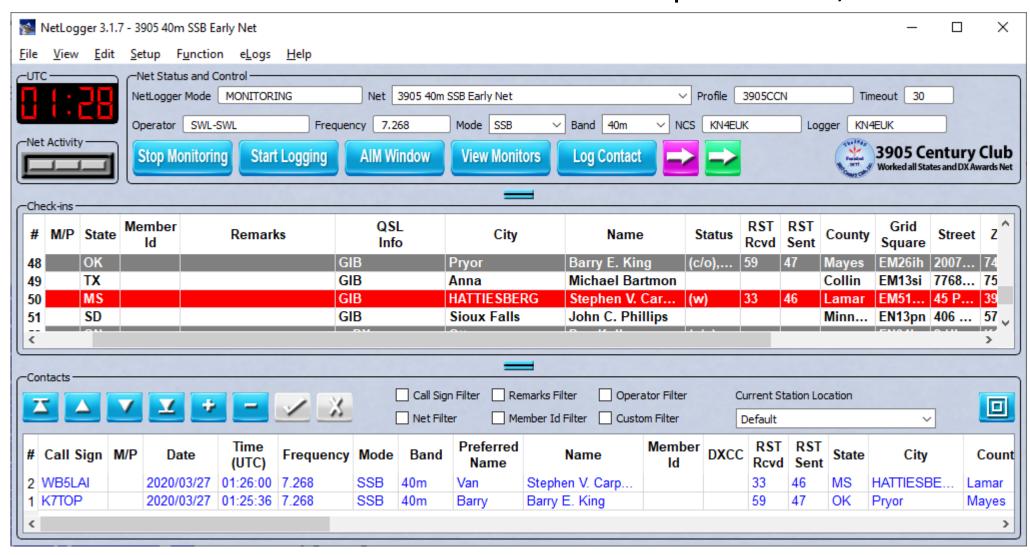

um
  - 22 rifle shot
  - 33 triple triple
  - 59 maximum

# The manly List

#### Paper list:

| #              | Call  | State | Sent | Received |
|----------------|-------|-------|------|----------|
| 1              | К7ТОР | OK    | 0    |          |
| 2 me           | AEOS  |       | -    | -        |
| ••             |       |       |      |          |
| 14             | WOYL  | IA    | 45   | 45       |
| 15 checked out |       |       |      |          |
| 16             | AC2MT | NY    | 47   |          |

#### NetLogger

Windows, Mac, and Linux

https://www.netlogger.org/



# NetLogger – Almost Instant Messages (AIM)

- Can't assist with QSOs
- For side chats
- Checkouts if it's not your turn or calls for check-ins
- Optional



#### NetLogger - Contacts

**Exports: ADIF, CSV** 



#### NetLoggerElf (extreme alpha software)

- Java command line app
- Reads LetLogger CSV
- Prints QSL cards to PDF
- Inserts QSOs into Log4OM





Confirming QSO with **KG4ZOD** 

Date: 2020-01-18 Time: 03:31 UTC Freq: 1.936 MHz

Mode: SSB

RTS: 33 sent / 33 received

Thanks for the contact on the 3905 160m SSB Early Net

73,

https://github.com/cniesen/NetLoggerElf

## 3905 Century Club Awards

- Nearly 50 awards
- Main award 100, 500, 1000, 2000 points series
- eg Crossword Puzzle

- eg Baker's Dozen contact same mobile/portable in 13 US states
- Master award (prestigious)

| LEVEL 1 |   |   |   |   |   |   |
|---------|---|---|---|---|---|---|
| 3       | 9 | 0 | 5 |   |   |   |
| С       | Ε | N | Т | U | R | Y |
|         |   |   | С | L | U | В |

http://www.3905ccn.com/awards-app