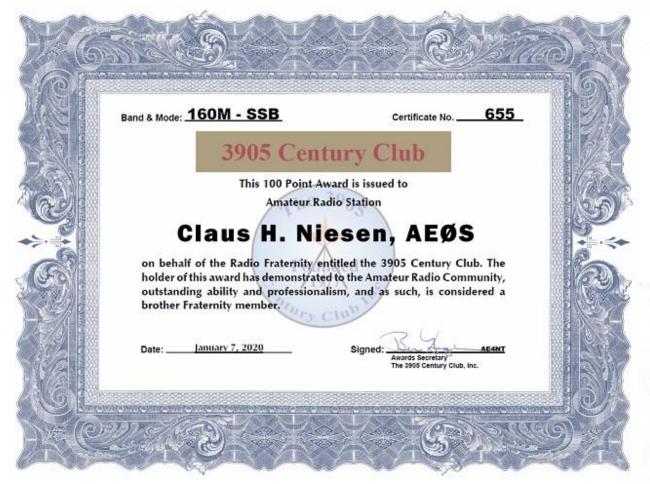

## 3905 Century Club Awards

- Nearly 50 awards
- Main award 100, 500, 1000, 2000 points series
- eg Crossword Puzzle

- eg Baker's Dozen contact same mobile/portable in 13 US states
- Master award (prestigious)

#### 3905 Century Club Awards

- First award must be a 100 Point Award and is free
- Awards are \$4/\$3 for paper or \$2 PDF.

- All contacts must be made via the 3905 CC Nets.
- Paper QSL and eQSL accepted.