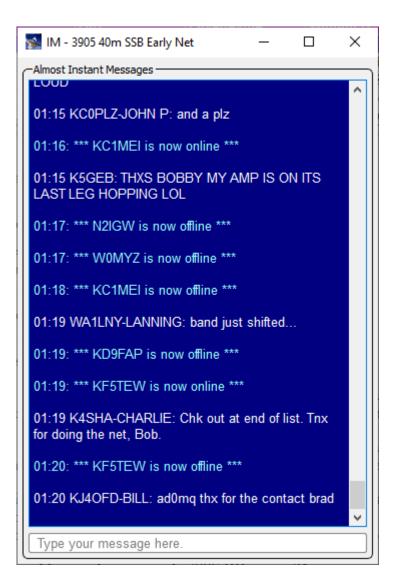

# NetLogger – Almost Instant Messages (AIM)

- Can't assist with QSOs
- For side chats
- Checkouts if it's not your turn or calls for check-ins
- Optional